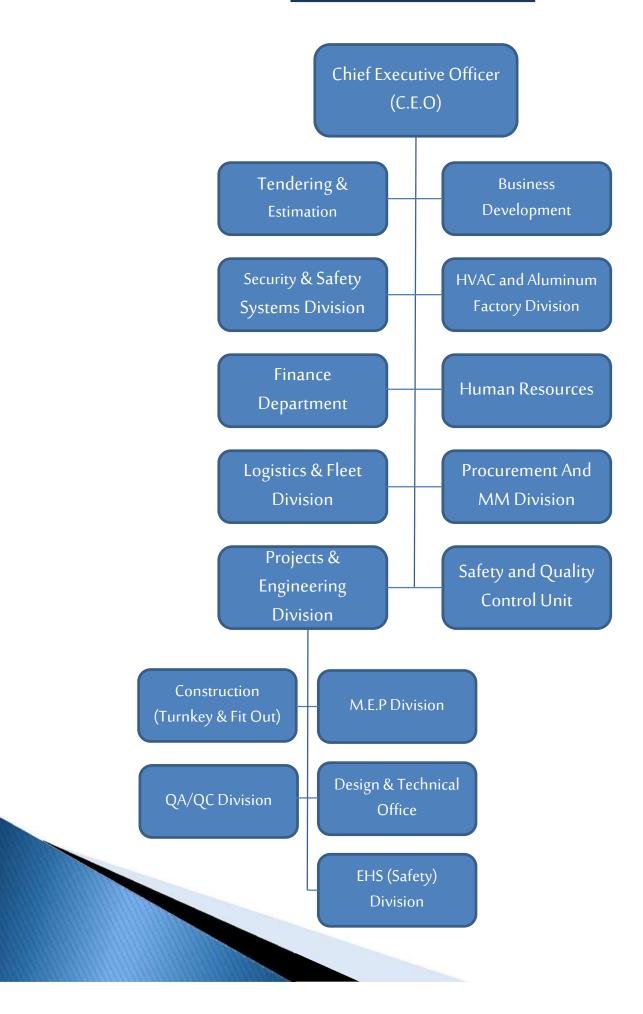

tems**



### LIFE SAFETY SYSTEM

- Fire Alarm Systems (Conventional & Addressable)
- **Automatic Fire Suppression System (FM200 & NOVEC)**
- **Automatic Sprinklers System**
- **\*** Fire Extinguishers



### SAFETY ASSURANCE

SAFETY ASSURANCE IS A MEANS TO PROVIDE: SAFETY ASSURANCE HELPS US IDENTIFY HAZARDS BEFORE THEY RESULT IN OCCURRENCES, SEEK OUT SYSTEM WEAKNESSES AND CHALLENGES THE EFFECTIVENESS OF RISK CONTROLS USING SAFETY INFORMATION THAT MAY INDICATE EMERGING SAFETY RISKS



## QUALITY ASSURANCE AND QUALITY CONTROL

❖ QĂ IS PROCESS-ORIENTED, AND IT FOCUSES ON PREVENTING QUALITY ISSUES. QC IS PRODUCT-ORIENTED AND FOCUSED ON IDENTIFYING QUALITY ISSUES IN MANUFACTURED PRODUCTS THAT COULD AFFECT CUSTOMER SATISFACTION





# IES'S ORGANIZATION STRUCTURE

# IES ORGANIZATION STRUCTURE





# IES STAFF & INTELLECTUALS

### STAFF BREAKDOWN LIST

### **CORPORATE & HQ TEAM**

| <u>Positions</u>                  | No. of Staff |
|-----------------------------------|--------------|
| Chief Executive Officer - CEO     | 1            |
| Construction Projects Director    | 1            |
| MEP Division Manager              | 1            |
| Projects Control Manager          | 1            |
| Technical Office Manager          | 1            |
| CAD Operators (Civil & MEP)       | 6            |
| Technical Engineering Office Team | 4            |
| Business Development Team         | 4            |
| Estimation & Tendering Team       | 4            |
| HR & Administration               | 3            |
| Finance & Accounts Team           | 6            |
| Procurement and Logis