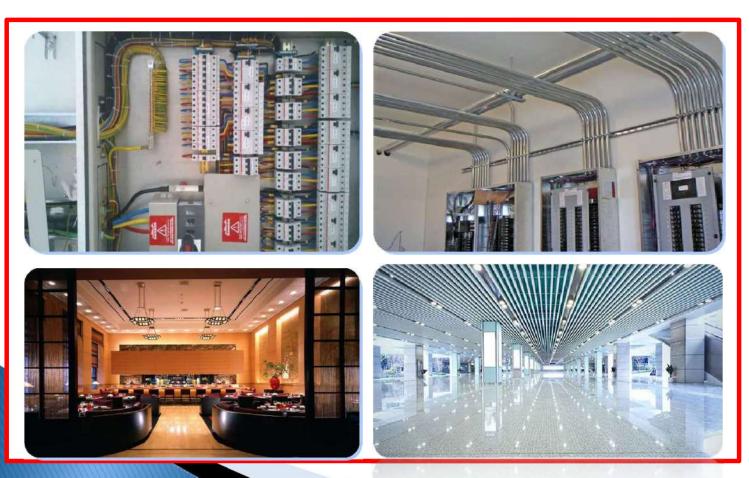

### **ELECTRICAL SYSTEMS**

### Power systems

- Building Total Power calculation .
- Power outlets type and distribution
- **Main Distribution panel (MDP) designing and selection**
- **Emergency Generator selection and sizing.**
- Uninterruptable Power Supply UPS.
- BMS

### **Lighting systems**

- Intensity calculation report
- Light fixture selection and distribution
- **Power cables route from the Light Distribution Panel (LDP) to light fixture**
- **Calculate lighting power requirements**
- **\*** Emergency Exit Lights