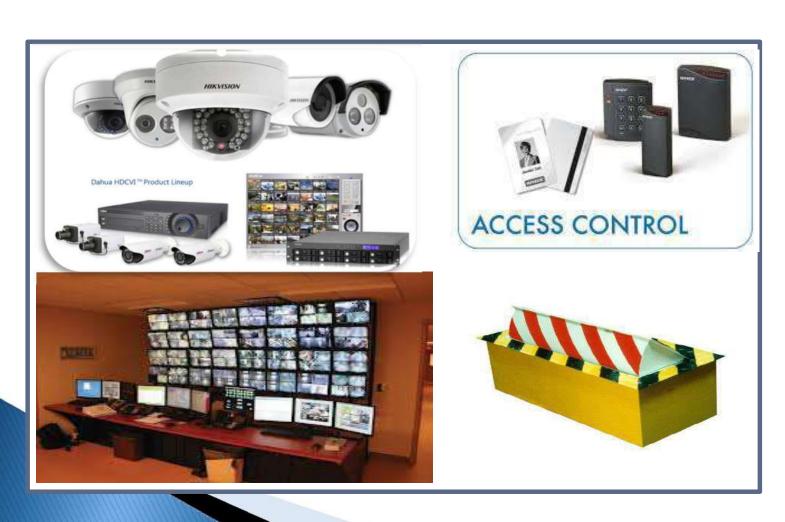

## SECURITY MONITORING SYSTEM

- **Closed Circuit TV (CCTV) (Analogue and IP)**
- **\*** Access Control Systems
- \* Roads Blockers
- **Entrance Barriers**
- **\*** Intrusion "Burglar" Systems
- **Central Monitoring Sytems**