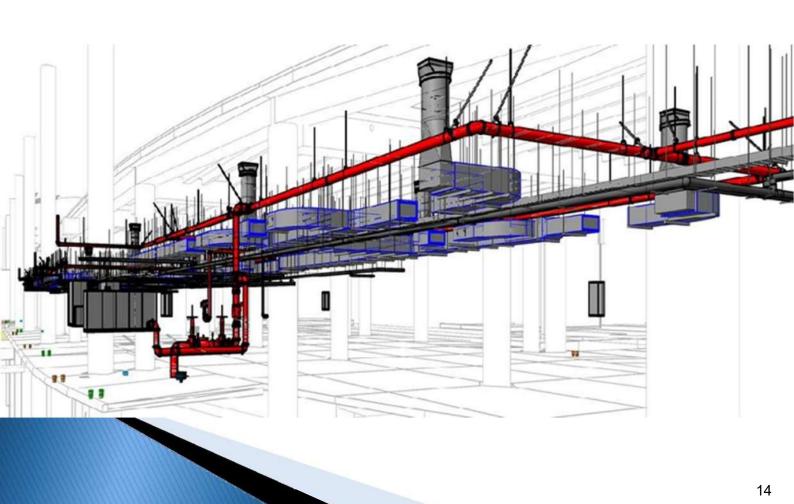

# HEATING, VENTILATION, AIR-CONDITIONING SYSTEMS-HVAC

- Building Cooling loads Calculation Report
- **Execute the following systems:** 
  - DX systems
  - Chilled Water systems
- **\*** Fabricate and install all type of duct systems:
  - **Round duct systems**
  - Rectangular systems
- All type of Air Outlets devices
- Variable Air Volume (VAV) Devices
- Duct work insulation
- Copper pipes and other related works