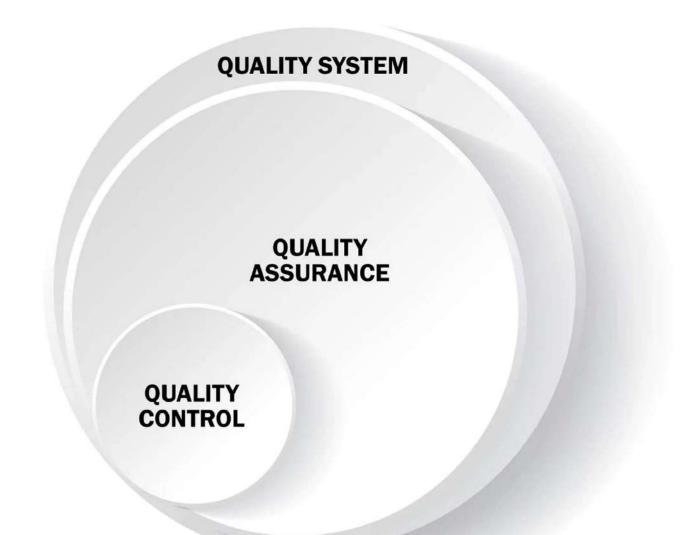

## QUALITY ASSURANCE AND QUALITY CONTROL

❖ QĂ IS PROCESS-ORIENTED, AND IT FOCUSES ON PREVENTING QUALITY ISSUES. QC IS PRODUCT-ORIENTED AND FOCUSED ON IDENTIFYING QUALITY ISSUES IN MANUFACTURED PRODUCTS THAT COULD AFFECT CUSTOMER SATISFACTION