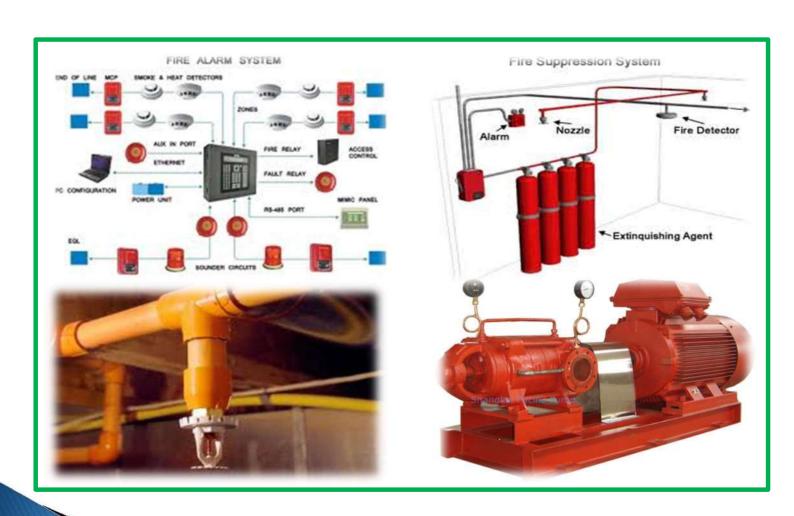

### LIFE SAFETY SYSTEM

- Fire Alarm Systems (Conventional & Addressable)
- **Automatic Fire Suppression System (FM200 & NOVEC)**
- **Automatic Sprinklers System**
- **\*** Fire Extinguishers