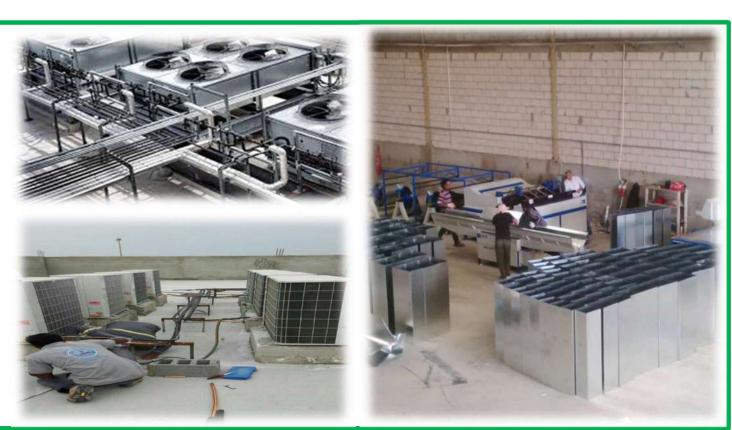

# HEATING, VENTILATION, AIR-CONDITIONING SYSTEMS-HVAC

- Building Cooling loads Calculation Report
- **Execute the following systems:** 
  - DX systems
  - Chilled Water systems
- **\*** Fabricate and install all type of duct systems:
  - **Round duct systems**
  - Rectangular systems
- All type of Air Outlets devices
- Variable Air Volume (VAV) Devices
- Duct work insulation
- Copper pipes and other related works

#### AIR-TECH Saudi Co.

- Rectangular Straight Duct
- Spiral Ducts
- Duct Systems accessories