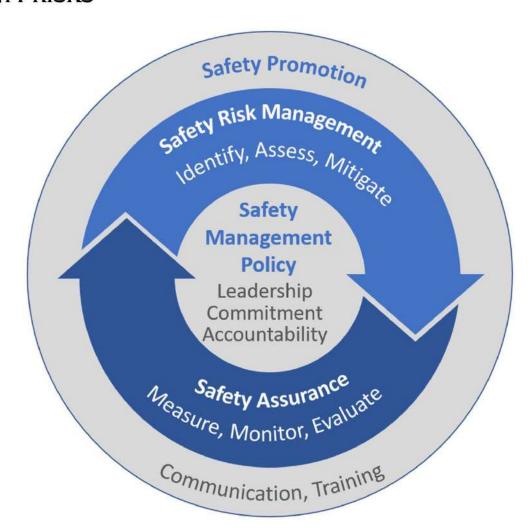

### SAFETY ASSURANCE

SAFETY ASSURANCE IS A MEANS TO PROVIDE: SAFETY ASSURANCE HELPS US IDENTIFY HAZARDS BEFORE THEY RESULT IN OCCURRENCES, SEEK OUT SYSTEM WEAKNESSES AND CHALLENGES THE EFFECTIVENESS OF RISK CONTROLS USING SAFETY INFORMATION THAT MAY INDICATE EMERGING SAFETY RISKS