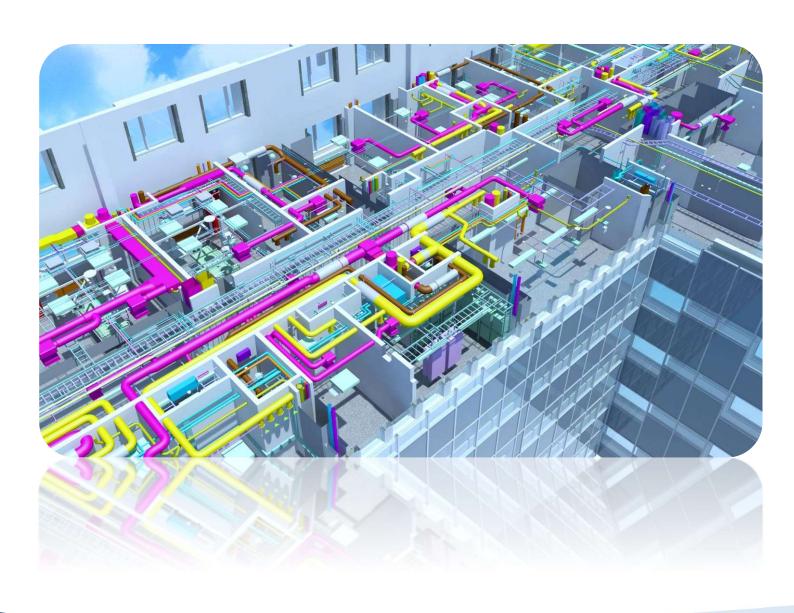

# IES for MEP Systems

## <u>Heating, Ventilation, Air-</u> <u>Conditioning Systems – HVAC</u>

- Building Cooling loads Calculation Report
- Execute the following systems:
  - DX systems
  - Chilled Water systems
- Fabricate and install all type of duct systems:
  - Round duct systems
  - Rectangular systems
- All type of Air Outlets devices
- Variable Air Volume (VAV) Devices
- Duct work insulation
- Copper pipes and other related works