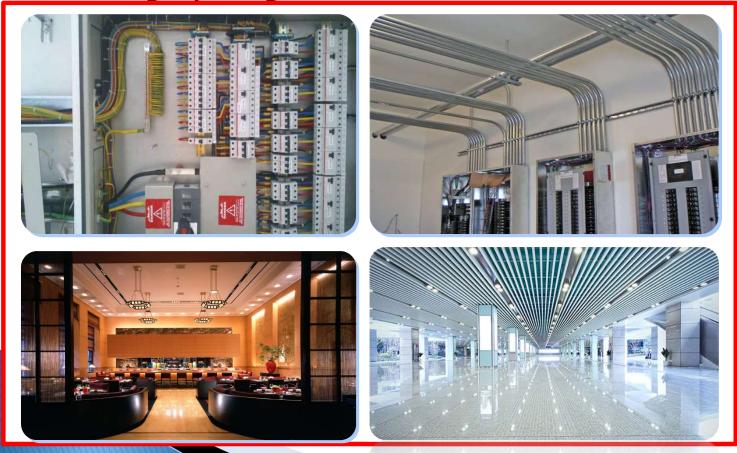

## Electrical Systems

#### Power systems

- Building Total Power calculation .
- Power outlets type and distribution
- Main Distribution panel (MDP) designing and selection
- Emergency Generator selection and sizing.
- Uninterruptable Power Supply UPS.
- BMS

#### Lighting systems

- Intensity calculation report
- Light fixture selection and distribution
- Power cables route from the Light Distribution Panel (LDP) to light fixture
- Calculate lighting power requirements
- Emergency Exit Lights