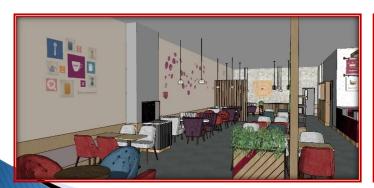

## IES for Fit Out Works

## Finishing works

#### > IES's capabilities in finishing works cover:

- General Building renovation
- Aluminum Cladding and Glass works
- Sliding, revolving glass doors
- Aluminum windows
- Interlocks and curbstone works
- Asphalt works
- Marbles & Granite works
- All types of Painting(External &Internal)
- Gypsum Boards works, Block works