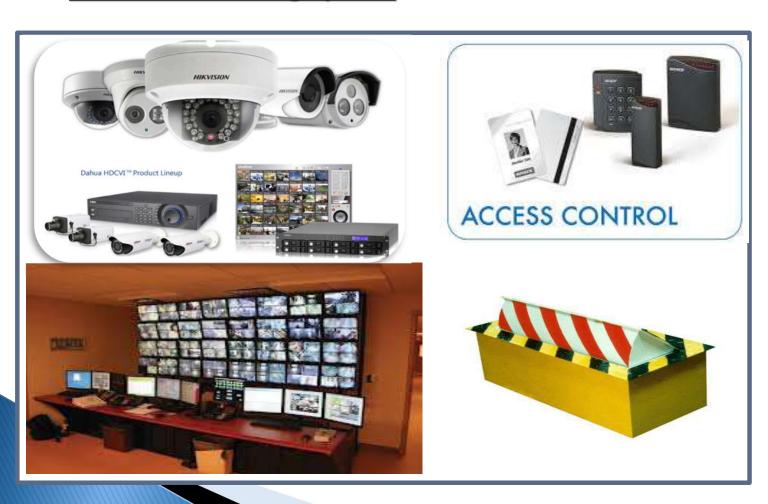

# Security & Monitoring <u>Systems</u>

- Closed Circuit TV (CCTV) (Analogue and IP)
- Access Control Systems
- Roads Blockers
- Entrance Barriers
- Intrusion "Burglar" Systems
- Central Monitoring Sytems