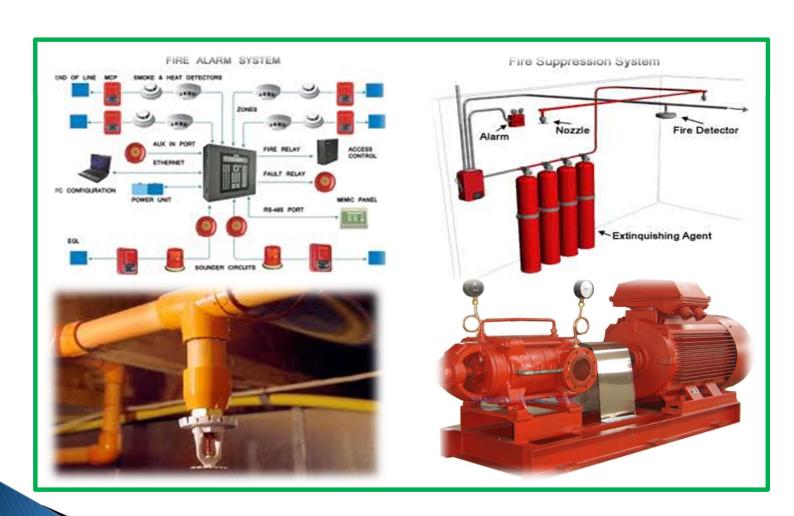

## **Life Safety Systems**

- Fire Alarm Systems (Conventional & Addressable)
- Automatic Fire Suppression System (FM200 & NOVEC)
- Automatic Sprinklers System
- Fire Extinguishers