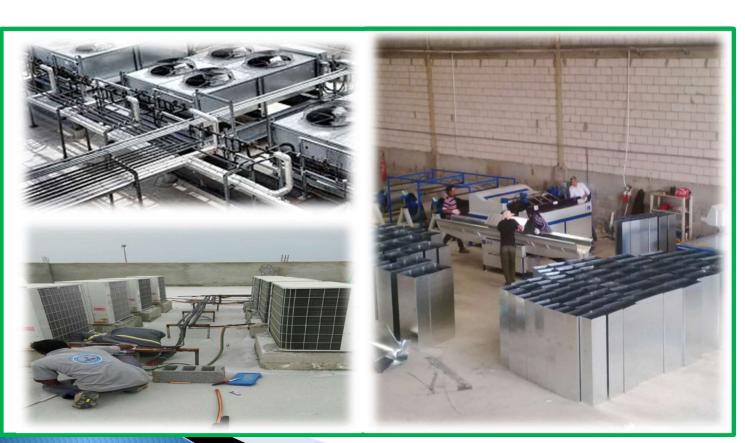

## <u>Heating, Ventilation, Air-</u> <u>Conditioning Systems – HVAC</u>

- Building Cooling loads Calculation Report
- Execute the following systems:
  - DX systems
  - Chilled Water systems
- Fabricate and install all type of duct systems:
  - Round duct systems
  - Rectangular systems
- All type of Air Outlets devices
- Variable Air Volume (VAV) Devices
- Duct work insulation
- Copper pipes and other related works