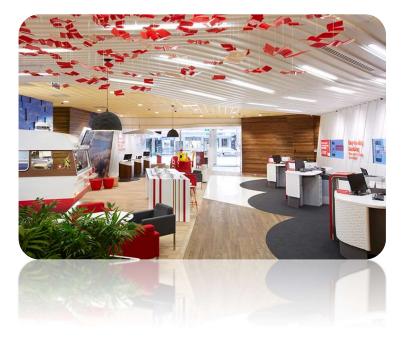

## IES for Fit Out Works

## Finishing works

#### > IES's capabilities in finishing works cover:

- General Building renovation
- Aluminum Cladding and Glass works
- Sliding, revolving glass doors
- Aluminum windows
- Interlocks and curbstone works
- Asphalt works
- Marbles & Granite works
- All types of Painting(External &Internal)
- Gypsum Boards works, Block works