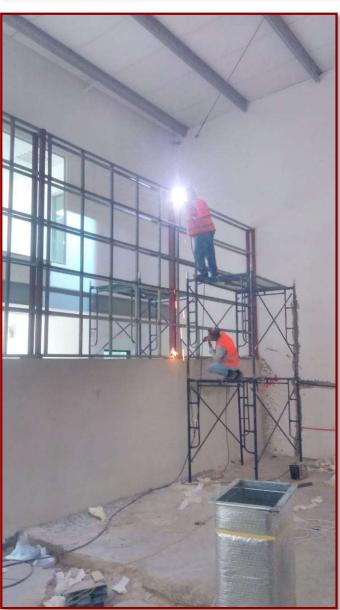

## IES for Fit Out Works

## Finishing works

#### > IES's capabilities in finishing works cover:

- General Building renovation
- Aluminum Cladding and Glass works
- Sliding, revolving glass doors
- Aluminum windows
- Interlocks and curbstone works
- Asphalt works
- Marbles & Granite works
- All types of Painting(External &Internal)
- Gypsum Boards works, Block works